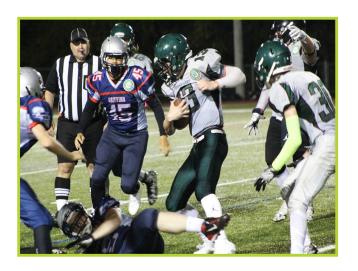

## A Final Friday Night Lights for Team 55

This fall, local fundraising group, Team 55 Tackles Suicide Awareness, held their 10th and final Friday Night Lights event at Thomas A. Stewart on October 7th. As the group reached their decade milestone, they announced that this fall's event would be their last football fundraiser. And in true Team 55 style, the event was a huge success, raising over \$28,000 for our Assertive Outreach for Suicide Prevention (AOSP) program.

Over the past ten years, Team 55's Friday Night Lights event has raised awareness for suicide prevention amongst local high school aged teens and fundraised for the Canadian Mental Health Association Haliburton, Kawartha, Pine Ridge branch (CMHA HKPR). Team 55 has raised over \$600,000 for our organization through various fundraising events and initiatives.

The final Friday Night Lights event included an opening ceremony and double-header football games. The fundraiser also included a silent auction, which raised over \$12,000 alone. Auction items were donated by friends of Team 55 and local businesses and included big ticket items like Three Days Grace VIP concert tickets. a Peterborough Petes Private Suite, and a signed Carrie Underwood guitar.