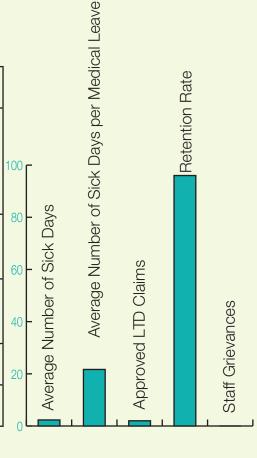

## Worklife

C.M.H.A. H.K.P.R. is committed to providing a positive work environment that supports the retention of skilled and dedicated staff.

| Indicator                                                          | Annual<br>Target | Q4<br>Target | Actual | YTD<br>Target | Actual<br>YTD |     |
|--------------------------------------------------------------------|------------------|--------------|--------|---------------|---------------|-----|
| Average number of sick days per employee (including medical leave) | 6                | 1.5          | 2.32   | 6             | 6.94          | 100 |
| Average number of sick days per medical leave                      | 60               | 15           | 21.67  | 60            | 91.07         | 60  |
| Approved Long<br>Term Disability<br>Claims                         | 0                | 0            | 2      | 0             | 5             | 41  |
| Retention Rate                                                     | 91%              | 91%          | 96%    | 91%           | 83%           | 21  |
| Staff Grievances                                                   | 2                | 0.5          | 0      | 2             | 3             |     |