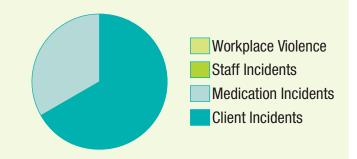

| Indicator            | Target | Actual | YTD |
|----------------------|--------|--------|-----|
| Client Incidents     | 0      | 8      | 26  |
| Medication Incidents | 0      | 4      | 6   |
| Staff Incidents      | 0      | 0      | 9   |
| Workplace Violence   | 0      | 0      | 5   |
| Staff Lost Time      | 0      | 0      | 0   |