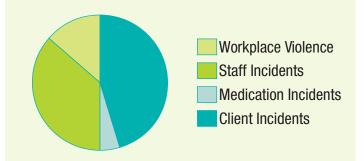

| Indicator            | Target | Actual | YTD |
|----------------------|--------|--------|-----|
| Client Incidents     | 0      | 10     | 18  |
| Medication Incidents | 0      | 1      | 2   |
| Staff Incidents      | 0      | 8      | 9   |
| Workplace Violence   | 0      | 3      | 5   |
| Staff Lost Time      | 0      | 0      | 0   |