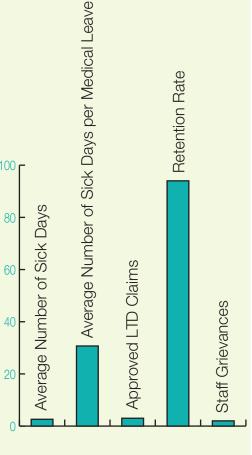

## Worklife

C.M.H.A. H.K.P.R. is committed to providing a positive work environment that supports the retention of skilled and dedicated staff.

| Indicator                                                   | Annual<br>Target | Q3<br>Target | Actual | YTD<br>Target | Actual<br>YTD |     |
|-------------------------------------------------------------|------------------|--------------|--------|---------------|---------------|-----|
| Average number of sick days per employee (including medical | 6                | 1.5          | 2.57   | 4.5           | 4.62          | 100 |
| leave)                                                      | 00               | 4.5          | 00.70  | 45            | 00.4          | 80  |
| Average number of sick days per medical leave               | 60               | 15           | 30.73  | 45            | 69.4          | 60  |
| Approved Long<br>Term Disability<br>Claims                  | 0                | 0            | 3      | 0             | 3             | 4(  |
| Retention Rate                                              | 91%              | 91%          | 93.5%  | 91%           | 85.5%         | 20  |
| Staff Grievances                                            | 2                | 0.5          | 2      | 1.5           | 2             |     |