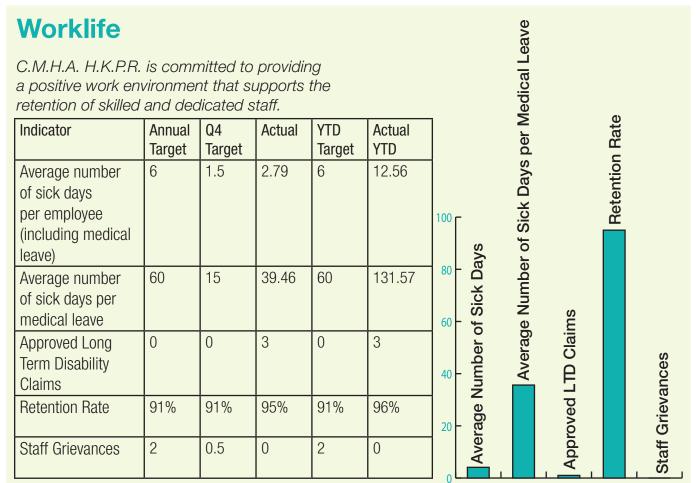

## **Balanced Scorecard**

**Q4** 

January 1 to March 31, 2020



## **Note**

This is a brief snapshot of the basic human resources and health and safety information requested for your reference. An annual Balanced Scorecard will be provided at a later date.

## **Health and Safety**

C.M.H.A. H.K.P.R. is committed to protecting the health and safety of our clients and employees by taking all precautions to avoid harm to clients and to the staff who provide their care.

| Indicator            | Target | Actual | YTD |
|----------------------|--------|--------|-----|
| Client Incidents     | 0      | 7      | 55  |
| Medication Incidents | 0      | 3      | 10  |
| Staff Incidents      | 0      | 2      | 6   |
| Workplace Violence   | 0      | 0      | 1   |
| Staff Lost Time      | 0      | 0      | 0   |