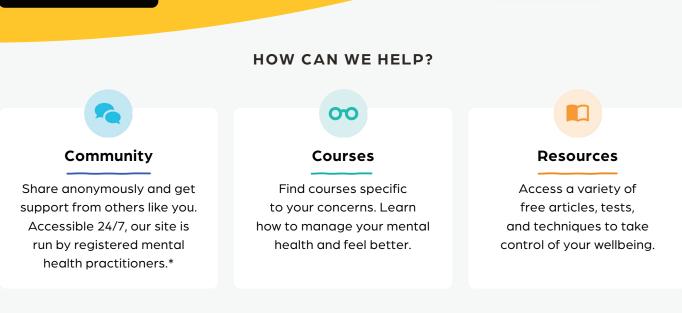

## WHY USE TOGETHERALL?

- Members interact anonymously so you're free to share without fear.
- 24/7 moderation ensures that the community remains safe and supportive.

Free to all Ontarians, register at: togetherall.com